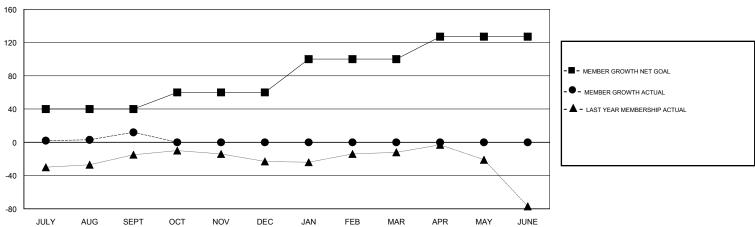

#### GOALS AND ACTUAL MEMBERS CUMULATIVE

| DROPPED CLUBS: 0  DROPPED MEMBERS |    | 28 CLUBS OF 67 ADDED 1 OR MORE<br>NEW MEMBERS | GENDER DISTRIBUTION  MALE 1,398 (62.78%)  FEMALE 829 (37.22%)  Women Percentage Fiscal Year Goal: 0% |  |     |
|-----------------------------------|----|-----------------------------------------------|------------------------------------------------------------------------------------------------------|--|-----|
| DECEASED                          | 7  | CLICK HERE FOR CUMULATIVE                     | TOTAL FAMILY UNIT MEMBERS                                                                            |  | 725 |
| CLUB CANCELLED                    | 0  | MEMBERSHIP DATA                               |                                                                                                      |  | 366 |
| OTHER                             | 39 |                                               | FAMILY MEMBERS PAYING HALF DUES                                                                      |  | 300 |
| TOTAL                             | 46 |                                               |                                                                                                      |  |     |

# LOCATION MINNESOTA

**GMT CA** 

|               | Club          | s         |               | Members               |                           |                         |                                              |  |
|---------------|---------------|-----------|---------------|-----------------------|---------------------------|-------------------------|----------------------------------------------|--|
|               | RESULTS FOR   | 2018-2019 |               | RESULTS FOR 2018-2019 |                           |                         |                                              |  |
| QUARTER       | NEW CLUB GOAL | NEW CLUBS | DROPPED CLUBS | QUARTER               | MEMBER GROWTH NET<br>GOAL | MEMBER GROWTH<br>ACTUAL | DROPPED MEMBERS ACTUAL (including transfers) |  |
| JULY/AUG/SEPT | 0             | 0         | 0             | JULY/AUG/SEPT         | 40                        | 71                      | 46                                           |  |
| OCT/NOV/DEC   | 0             | 0         | 0             | OCT/NOV/DEC           | 20                        | 0                       | 0                                            |  |
| JAN/FEB/MAR   | 0             | 0         | 0             | JAN/FEB/MAR           | 40                        | 0                       | 0                                            |  |
| APR/MAY/JUNE  | 0             | 0         | 0             | APR/MAY/JUNE          | 27                        | 0                       | 0                                            |  |